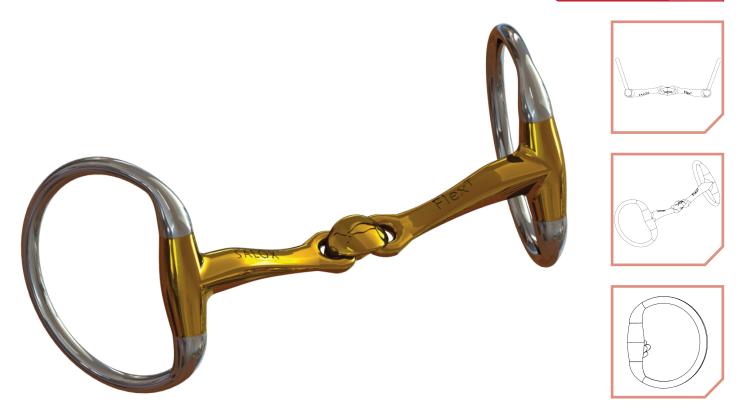

## Turtle Tactio<sup>™</sup> with Flex<sup>™</sup> Eggbutt

Available in 16mm (7011-E-TT)

Specifically engineered to accommodate the larger or sensitive tongue. Often negates the need to shut the mouth.

This design also adds stability often proving a confidence giver leading toward a more consistent contact. The Eggbutt reinforces the straightening and turning aids. Particularly useful for the young horse in order to establish the bend etc. Also highly recommended for the novice rider who may not fully support their inside rein as the Eggbutt will not allow the mouthpiece to slide across the mouth to the inside.

| CODE      | MOUTHPIECE         | THICKNESS | DRESSAGE<br>LEGAL | RING SIZE | XS<br>108-118mm | S<br>118-128mm | M<br>128-138mm | L<br>138-148mm | XL<br>148-158mm | XXL<br>158-168mm |
|-----------|--------------------|-----------|-------------------|-----------|-----------------|----------------|----------------|----------------|-----------------|------------------|
| 7011-E-TT | TURTLE TACTIO FLEX | 16mm      | Y                 | NA        |                 |                |                |                |                 |                  |